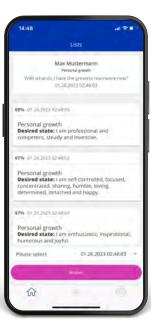

#### The Personal Growth Database.

It is designed to help anyone who knows this situation from their own experience or even currently finds themselves in it. How does it work in detail?

Whenever you experience this kind of disharmony in your relationship, keep the following sentence in your mind:

I am living in a fulfilling, intimate and loving relationship where all old hurts are harmonized!

- Then, use the database to analyze in the Information Field\* with which entries you are currently having the greatest resonance.
- Use the positive information to bring yourself and your Information Field back into harmony.
- Step by step you will overcome all your blockages and unleash your full potential!