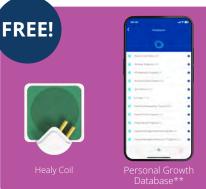

# Wellbeing.

Buy a Healy Resonance Edition and get the Healy Coil for free.

Buy a Healy Resonance Plus Edition and get the Healy Coil + Personal Growth Database for free.

June 1st to 20th, 2023

- Converted into local currency. Taxes apply under local law.
- For the Healy Resonance-Module of the HealAdvisor Analyse App.

#### **Terms & Conditions**

- 1. The Work-Out Bundle Promotion is open to all Independent Healy World Members and Customers in AMER.
- 2. The Work-Out Bundle Promotion starts on 1st of June 2023 11:00 UTC and ends on 20th of June 2023 07:59 p.m. EST. The promotion is organized by the Healy World entity with which you have your IHWM contract.
- 3. The promotion consists of:
  - a. Receive the Healy Coil as a gift with the purchase of a Healy Resonance Edition.
  - b. Receive a Healy Coil and the exclusive Personal Growth Database as a gift with the purchase of a Healy Resonance Plus Edition.
  - c. Receive Healy Coil + Personal Growth Database + The Healy Travel Case + Natural Cycle and Soul Cycle for free as a gift with the purchase of a Healy Professional Edition.
  - d. Receive the Personal Growth Database as a gift with referring 1 new member who purchases the Healy Professional Edition Bundle
- 4. Instructions on how to use the promotion: To participate in this offer, please select the corresponding Healy Edition or MagHealy in your local Healy Online Shop and add it to your shopping cart. Your gifts will automatically be added to in the shopping cart. The purchaser must check that the discount has been applied in the basket before completing the order.
- 5. The allocated member volume will be discounted according to the price and the Fast Start Cash Bonus will be calculated according to the table below:

#### The Personal Growth Database.

It is designed to help anyone who knows this situation from their own experience or even currently finds themselves in it. How does it work in detail?

Whenever you experience this kind of disharmony in your relationship, keep the following sentence in your mind: