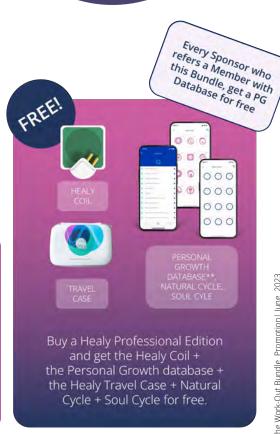

# Wellbeing.

Buy a Healy Resonance Edition and get the Healy Coil for free.

Buy a Healy Resonance Plus Edition and get the Healy Coil + Personal Growth Database for free.

June 1st to 20th, 2023

- Converted into local currency. Taxes apply under local law.
- For the Healy Resonance-Module of the HealAdvisor Analyse App.

The Work-Out Bundle Promotion | June 2023

#### **Terms & Conditions**

- 1. The Work-Out Bundle Promotion is open to all Independent Healy World Members and Customers in AMER.
- 2. The Work-Out Bundle Promotion starts on 1st of June 2023 11:00 UTC and ends on 20th of June 2023 07:59 p.m. EST. The promotion is organized by the Healy World entity with which you have your IHWM contract.
- 3. The promotion consists of:
  - a. Receive the Healy Coil as a gift with the purchase of a Healy Resonance Edition.
  - b. Receive a Healy Coil and the exclusive Personal Growth Database as a gift with the purchase of a Healy Resonance Plus Edition.
  - c. Receive Healy Coil + Personal Growth Database + The Healy Travel Case + Natural Cycle and Soul Cycle for free as a gift with the purchase of a Healy Professional Edition.
  - d. Receive the Personal Growth Database as a gift with referring 1 new member who purchases the Healy Professional Edition Bundle
- 4. Instructions on how to use the promotion: To participate in this offer, please select the corresponding Healy Edition or MagHealy in your local Healy Online Shop and add it to your shopping cart. Your gifts will automatically be added to in the shopping cart. The purchaser must check that the discount has been applied in the basket before completing the order.
- 5. The allocated member volume will be discounted according to the price and the Fast Start Cash Bonus will be calculated according to the table below: